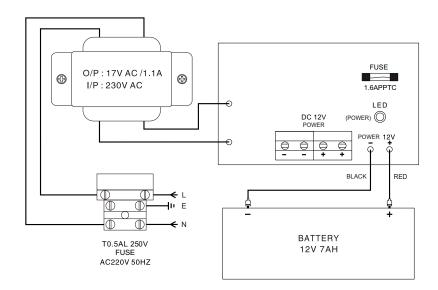

## • Wiring Diagram:

Distributed by : Challenger Security Products Unit 4 Arkwright Court Fylde Industrial Estate Blackpool Lancashire FY4 5DR England Sales : 01253 791888 Technical: 01253 792898 Fax : 01253 791887 General Enquiries : sales.challenger@adivision.co.uk www.challenger.co.uk