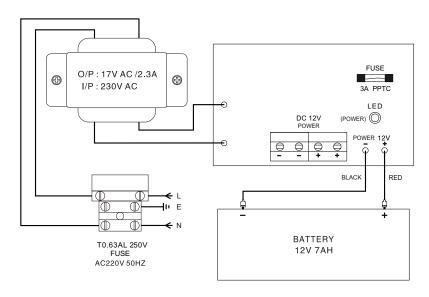

## Wiring Diagram:

Distributed by :
Challenger Security Products
Unit 4 Arkwright Court
Fylde Industrial Estate
Blackpool
Lancashire
FY4 5DR England

Sales: 01253791888 Technical: 01253792898 Fax: 01253791887