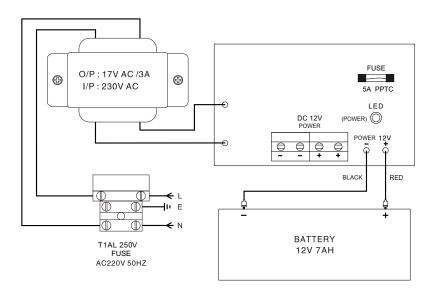

## Wiring Diagram:

Distributed by:
Challenger Security Products
Unit 4 Arkwright Court
Fylde Industrial Estate
Blackpool
Lancashire
FY4 5DR England

Sales: 01253791888 Technical: 01253 792898 Fax: 01253791887