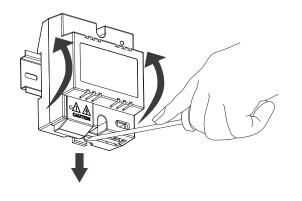

# **Power Combo FTDEV1PSU**

### Power Combo FTDEV1PSU

The power combo FTDEV1PSU is designed for DT system to provide power supply for the villa system.

- 24Vdc output(adjustable)
- Wide range input voltage
- Direct wall or DIN bar mounting
- Support only one small current indoor monitor
- Support only one door station of villa system



## Wiring

Please refer to the following diagram.



#### Specification

Input Voltage: 100~240Vac Input Frequency: 50~60 Hz Rated Output Voltage: DC 24V+2V Rated Output Current: 0.75A Working Temperature: -15°C~55°C Wiring: 2 wires (non-polarity) Gross Weight: 0.17kg Dimension: 89(H)×70(W)×45(D)mm

#### Mounting

#### DIN bar mounting

Direct wall mounting





#### Take off the unit from DIN bar