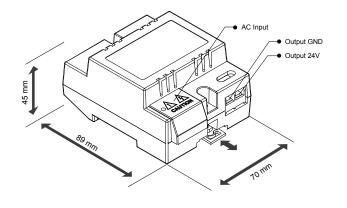

#### Specification

Input Voltage: 100~240Vac Input Frequency: 50~60 Hz Rated Output Voltage: DC 24V+2V Rated Output Current: 0.75A Working Temperature: -15°C~55°C Wiring: 2 wires (non-polarity) Gross Weight: 0.17kg Dimension: 89(H)×70(W)×45(D)mm