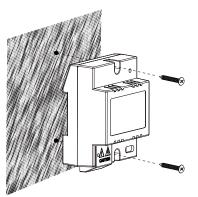

# **Power Combo FTDEV1PSU**

### Power Combo FTDEV1PSU

The power combo FTDEV1PSU is designed for DT system to provide power supply for the villa system.

- 24Vdc output(adjustable)
- Wide range input voltage
- Direct wall or DIN bar mounting
- Support only one small current indoor monitor
- Support only one door station of villa system



## Wiring

Please refer to the following diagram.



#### Specification

Input Voltage: 100~240Vac Input Frequency: 50~60 Hz Rated Output Voltage: DC 24V+2V Rated Output Current: 0.75A Working Temperature: -15°C~55°C Wiring: 2 wires (non-polarity) Gross Weight: 0.17kg Dimension: 89(H)×70(W)×45(D)mm

#### Mounting

#### DIN bar mounting

Direct wall mounting





#### Take off the unit from DIN bar