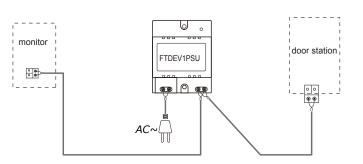

# **Power Combo FTDEV1PSU**

### Power Combo FTDEV1PSU

The power combo FTDEV1PSU is designed for DT system to provide power supply for the villa system.

- 24Vdc output(adjustable)
- Wide range input voltage
- Direct wall or DIN bar mounting
- Support only one small current indoor monitor
- Support only one door station of villa system



## Wiring

Please refer to the following diagram.



#### Specification

Input Voltage: 100~240Vac Input Frequency: 50~60 Hz Rated Output Voltage: DC 24V+2V Rated Output Current: 0.75A Working Temperature: -15°C~55°C Wiring: 2 wires (non-polarity) Gross Weight: 0.17kg Dimension: 89(H)×70(W)×45(D)mm

#### Mounting

#### DIN bar mounting

Direct wall mounting





#### Take off the unit from DIN bar