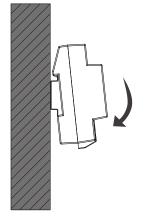

# **Power Combo FTDEV1PSU**

### Power Combo FTDEV1PSU

The power combo FTDEV1PSU is designed for DT system to provide power supply for the villa system.

- 24Vdc output(adjustable)
- Wide range input voltage
- Direct wall or DIN bar mounting
- Support only one small current indoor monitor
- Support only one door station of villa system



## Wiring

Please refer to the following diagram.



#### Specification

Input Voltage: 100~240Vac Input Frequency: 50~60 Hz Rated Output Voltage: DC 24V+2V Rated Output Current: 0.75A Working Temperature: -15°C~55°C Wiring: 2 wires (non-polarity) Gross Weight: 0.17kg Dimension: 89(H)×70(W)×45(D)mm

#### Mounting

#### DIN bar mounting

Direct wall mounting





#### Take off the unit from DIN bar