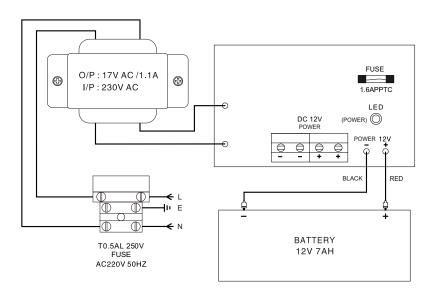

## ■ Wiring Diagram:

Distributed by:
Audio Visual Security
Unit 4 Arkwright Court
Fylde Industrial Estate
Blackpool
Lancashire
FY4 5DR England

Sales: 01253791888 Technical: 01253 792898

Fax: 01253791887

General Enquiries: sales.avs@adivision.co.uk www.audiovisualsecurity.org.uk