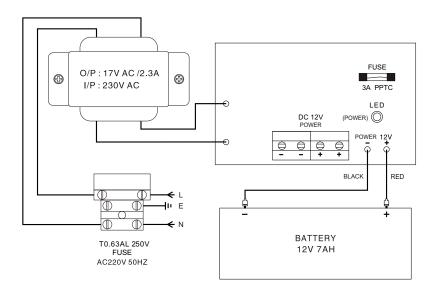

## Wiring Diagram:

Distributed by :
Audio Visual Security
Unit 4 Arkwright Court
Fylde Industrial Estate
Blackpool
Lancashire
FY4 5DR England

Sales: 01253791888 Technical: 01253 792898 Fax: 01253791887

General Enquiries: sales.avs@adivision.co.uk www.audiovisualsecurity.org.uk