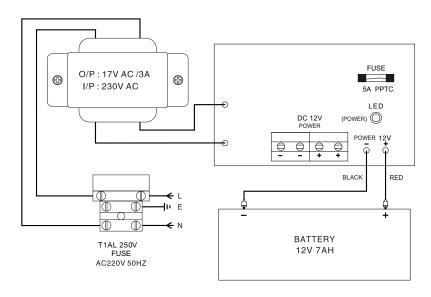

## Wiring Diagram:

Distributed by:
Audio Visual Security
Unit 4 Arkwright Court
Fylde Industrial Estate
Blackpool
Lancashire
FY4 5DR England
Sales: 01253791888

Sales: 01253791888 Technical: 01253792898 Fax: 01253791887